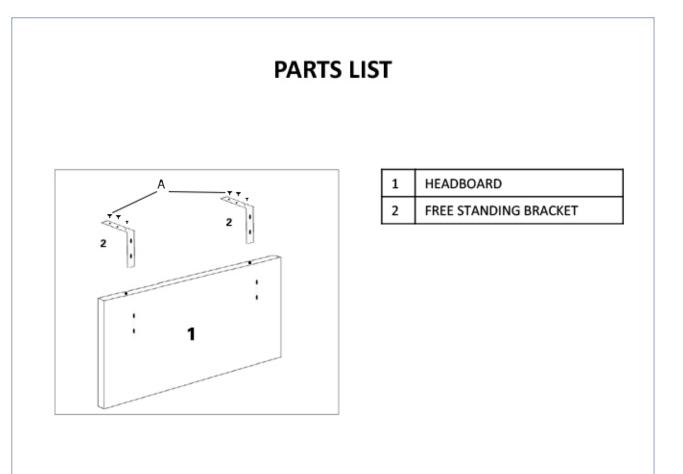

| A- Adjustment<br>Leg, 4 pcs | B- Small<br>Washers, 6pcs | C- Allen Screw<br>8x25mm, 2pcs |
|-----------------------------|---------------------------|--------------------------------|
| ٩                           | 0                         | T                              |
| D- Allen Screw              | E- Allen Key,             |                                |
| 8x35cm, 4pcs                | 1pc                       |                                |
| ø                           |                           |                                |