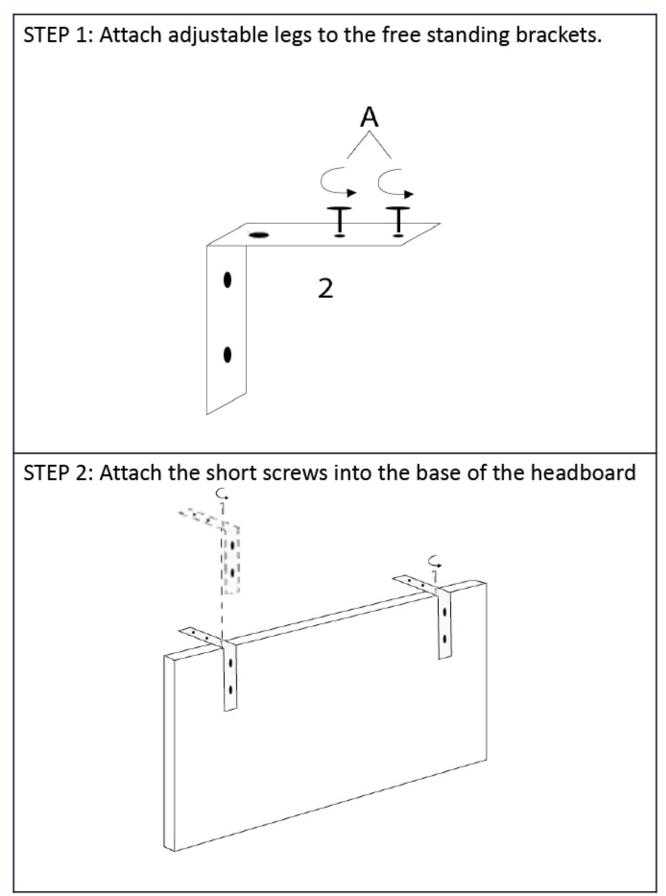

| A- Adjustment<br>Leg, 4 pcs | B- Small<br>Washers, 6pcs | C- Allen Screw<br>8x25mm, 2pcs |
|-----------------------------|---------------------------|--------------------------------|
| ٩                           | 0                         | T                              |
| D- Allen Screw              | E- Allen Key,             |                                |
| 8x35cm, 4pcs                | 1pc                       |                                |
| ø                           |                           |                                |