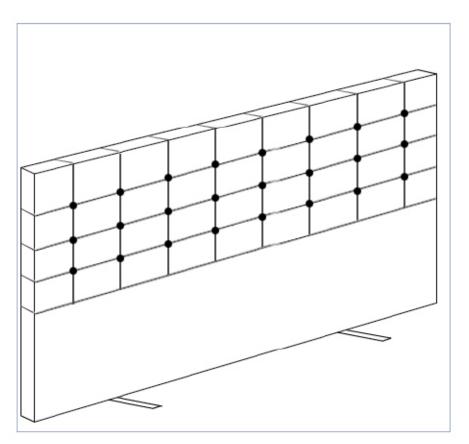

## ASSEMBLY INSTRUCTION LOTTI QUEEN HEADBOARD ITEM CODE 58144

Imported by Amart Furniture, Brisbane Australia. For any assistance with assembly or for missing parts please phone Amart Furniture, Customer Service Free call 1800 351 084