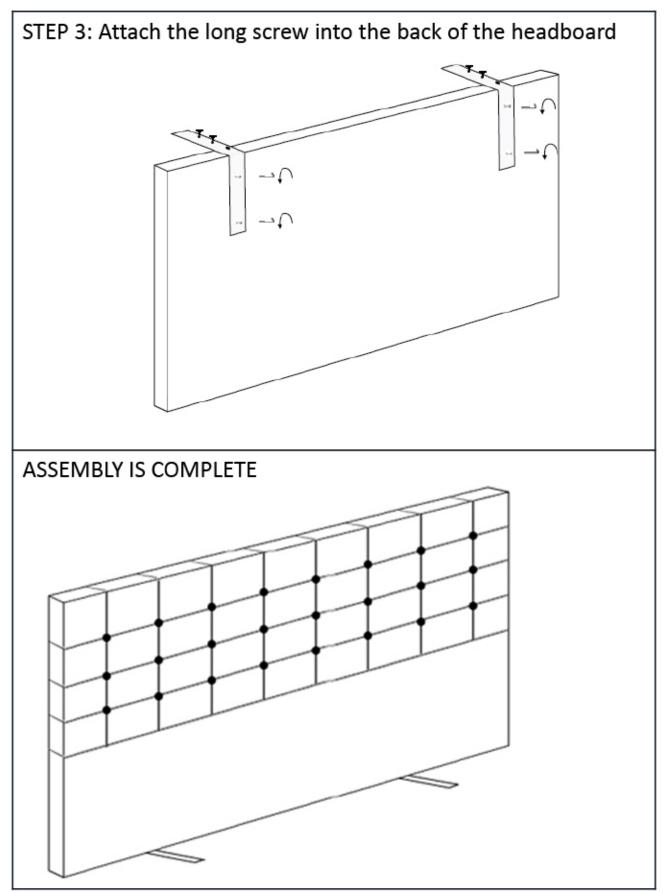

| A- Adjustment<br>Leg, 4 pcs | B- Small<br>Washers, 6pcs | C- Allen Screw<br>8x25mm, 2pcs |
|-----------------------------|---------------------------|--------------------------------|
| ٩                           | 0                         | T                              |
| D- Allen Screw              | E- Allen Key,             |                                |
| 8x35cm, 4pcs                | 1pc                       |                                |
| ø                           |                           |                                |